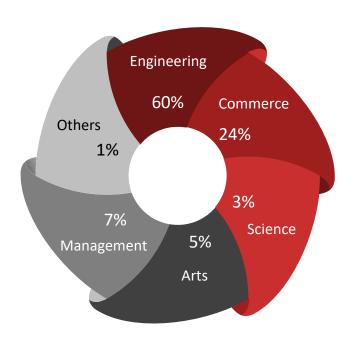

**Educational Background**



## Work Experience (In Months)



#### **Experience Background**



**Gender Ratio** 



Average Work Exp



**Geographic Diversity** 



**Professionally Certified Candidates** 



Average Age





# PLACEMENT HIGHLIGHTS – MBA CORE



## **MBA CORE FACETS**

#### Sector details for students placed in each specialisation

#### **General Management** 27% 45% 1% 27% **Operations and Data Sciences** 13% 60% 6% 8% Marketing 12% 16% 41% 7% 17% 7% **Finance** 58% 1% 31% 2% 6% Auto, BFSI FMCG, FMCD IT, Analytics, Logistics, Pharmaceuticals, Consulting, Media, Telecom Power & Conglomerate, & Retail & Others Manufacturing, Start-Up & Education Oil & Gas **ECommerce**

#### Sector wise students placed





# BATCH PROFILE - MBA HR 2019-21

## **Education Background**



## Work Experience (In Months)



#### **Experience Background**



**Gender Ratio** 



Average Work Exp



**Geographic Diversity** 



**Professionally Certified Candidates** 



Average Age



# PLACEMENT HIGHLIGHTS - MBA HR





# MBA HR FACETS



## MBA CORE SECTOR-WISE COMPANIES



#### FMCG, FMCD and Retail

- Adidas
- o Amway
- Asian Paints
- Bajaj Consumer Care
- o Britannia
- o Casio

- o Castrol
- Dabur
- o **Diageo**
- o Gini & Jony
- o ITC
- Johnson & Johnson

- L'Oréal
- Page Industries
- o Pepsico
- Pidilite
- o Relaxo
- Tata Consumer Products

- Tata Unistore
- o UB Group
- Whirlpool
- o Wipro CCLG
- o Xiaomi

SBM, NMIMS Mumbai confirmed its stature as one of the most sought-after campuses for recruitment by the marketing big-leagues. Prominent roles were offered across