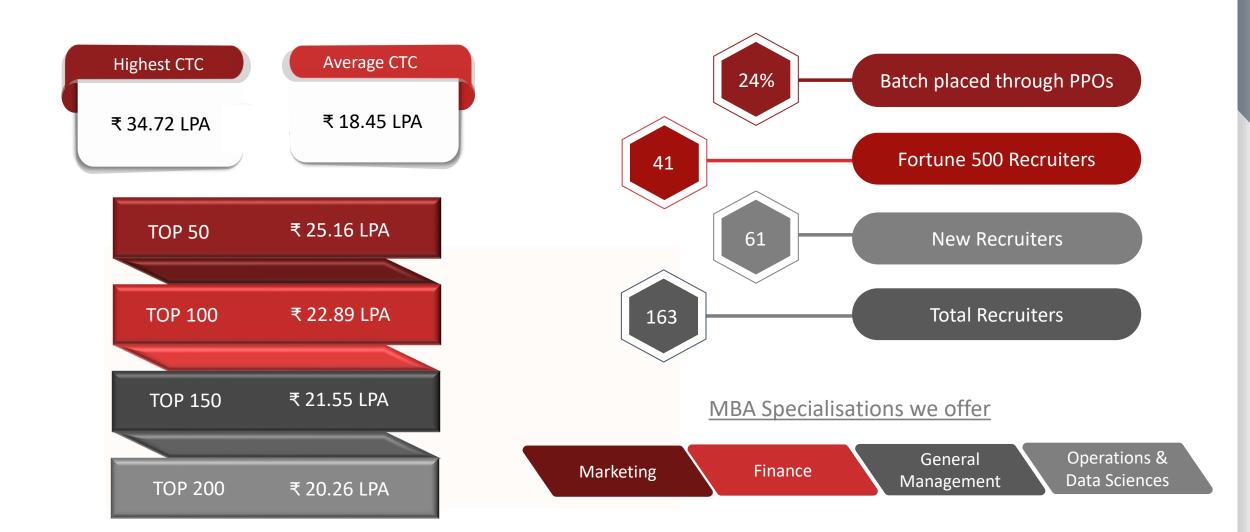

The students of the 2019-21 Batch of MBA Core and MBA HR received covetous offers in diverse roles across sectors from over 150 companies. This placement season witnessed 24% of the MBA Core and 23% of the MBA HR batch getting placed through PPOs.

# PLACEMENT HIGHLIGHTS – MBA CORE