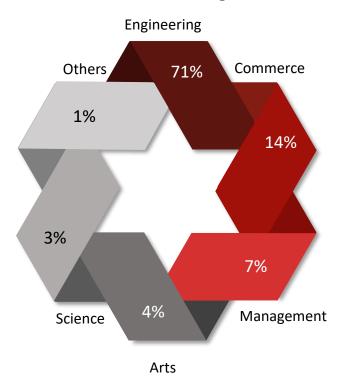

ho have faith in our efforts of making the candidates job-ready. We welcome new recruiters to the fold and looking forward to fulfilling their manpower needs amicably. The support received from our recruiters in adapting to the virtual process was key to the seamless completion of the process. We integrate our teaching-learning process to the current requirement and ensure quality inputs that are relevant to the market. On behalf of SBM - a globally (AACSB) accredited Business School, I thank our recruiters for making us proud with their presence despite the challenging times. Thanks are also due to our alumni who are supportive and occupy leadership positions globally.

Dr. Bala Krishnamoorthy

Officiating Dean - SBM



# BATCH PROFILE - MBA CORE 2019-21

#### **Educational Background**



## Work Experience (In Months)



#### **Experience Background**



**Gender Ratio** 



Average Work Exp



**Geographic Diversity** 



**Professionally Certified Candidates** 



Average Age





# PLACEMENT HIGHLIGHTS – MBA CORE



## **MBA CORE FACETS**

#### Sector details for students placed in each specialisation

#### **General Management** 27% 45% 1% 27% **Operations and Data Sciences** 13% 60% 6% 8% Marketing 12% 16% 41% 7% 17% 7% **Finance** 58% 1% 31% 2% 6% Auto, BFSI FMCG, FMCD IT, Analytics, Logistics, Pharmaceuticals, Consulting, Media, Telecom Power & Conglomerate, & Retail & Others Manufacturing, Start-Up & Education Oil & Gas **ECommerce**

#### Sector wise students placed





# BATCH PROFILE - MBA HR 2019-21

## **Education Background**



## Work Experience (In Mont