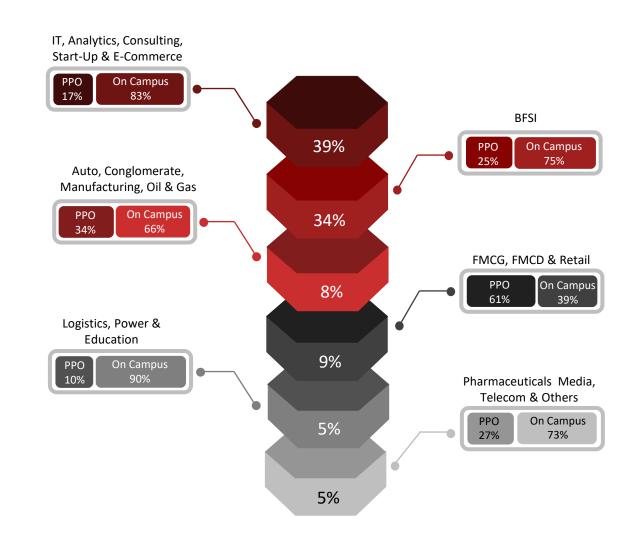

#### Sector details for students placed in each specialisation

#### Sector wise students placed