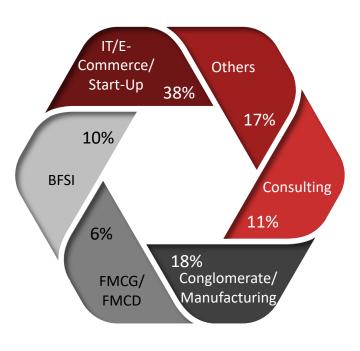

welcome new recruiters to the fold and looking forward to fulfilling their manpower needs amicably. The support received from our recruiters in adapting to the virtual process was key to the seamless completion of the process. We integrate our teaching-learning process to the current requirement and ensure quality inputs that are relevant to the market. On behalf of SBM - a globally (AACSB) accredited Business School, I thank our recruiters for making us proud with their presence despite the challenging times. Thanks are also due to our alumni who are supportive and occupy leadership positions globally.

Dr. Bala Krishnamoorthy

Officiating Dean - SBM



# BATCH PROFILE - MBA CORE 2019-21

#### **Educational Background**



## Work Experience (In Months)



#### **Experience Background**



**Gender Ratio** 



Average Work Exp



**Geographic Diversity** 



**Professionally Certified Candidates** 



Average Age





# PLACEMENT HIGHLIGHTS – MBA CORE



## **MBA CORE FACETS**

#### Sector details for students placed in each specialisation

#### **General Management** 27% 45% 1% 27% **Operations and Data Sciences** 13% 60% 6% 8% Marketing 12% 16% 41% 7% 17% 7% **Finance** 58% 1% 31% 2% 6% Auto, BFSI FMCG, FMCD IT, Analytics, Logistics, Pharmaceuticals, Consulting, Media, Telecom Power & Conglomerate, & Retail & Others Manufacturing, Start-Up & Education Oil & Gas **ECommerce**

#### Sector wise students placed





# BATCH PROFILE - MBA HR 2019-21

## **Education Background**



## Work Experience (In Months)



#### **Experience Background**



**Gender Ratio** 



Averag